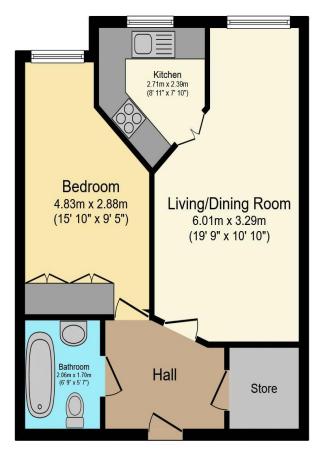

## Visit us at retirementhomesearch.co.uk

Total floor area 46.2 m² (497 sq.ft.) approx

This floor plan is for illustrative purposes only. It is not drawn to scale. Any measurements, floor areas (including any total floor area), openings and orientation are approximate. No details are guaranteed, they cannot be relied upon for any purpose and they do not form part of any agreement. No liability is taken for any error, omission or misstatement. A party must rely upon its own inspection(s). Powered by www.focalagent.com